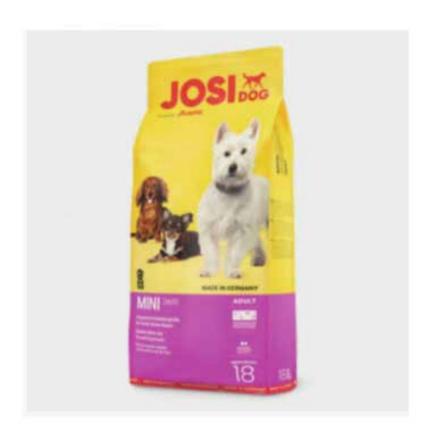

## josera Mini

The extra-small kibble of JosiDog Mini offers maximum enjoyment for dogs of small breeds. The gluten-free formula is packed with the best nutrients that support healthy skin and a shiny coat. Complete feed for adult dogs

Packaging size: 18 kg

josera Mini